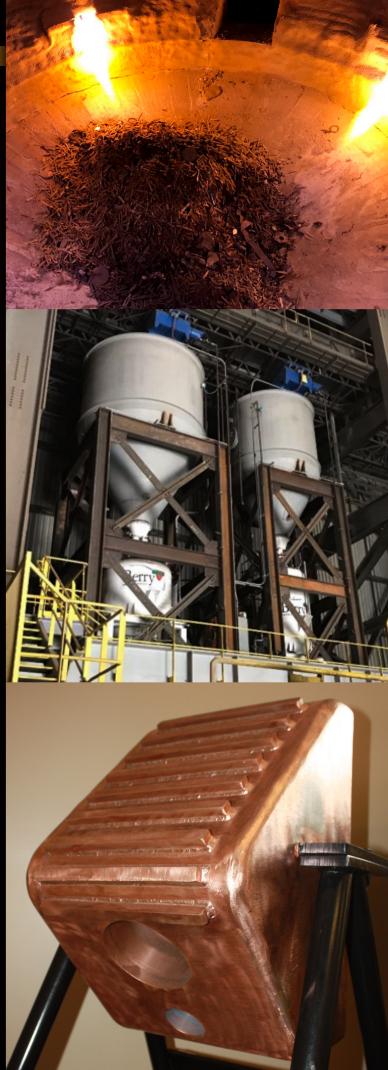

## WE PROVIDE FURNACE SOLUTIONS

Some of the largest, high profile EAF mills in the USA have realized significant operational improvements utilizing Chemical Energy, Lime and Carbon Injection systems from Berry Metal. Let us do the same for you.

#### **CHEMICAL ENERGY**

- Increase chemical energy flexibility
- Reduce electrode consumption and gases
- Decrease kWh/ton
- Reduce burner plugging
- Reduce repair costs
- Increase refractory life

#### LIME INJECTION

- Injection rates up to 1200 lbs./min
- Sizing from dust to 1 1/2" without clogging
- Flexibility in sizing and sourcing
- Reduced downtime, maintenance
- Eliminate lime waste on plant floor and out fourth hole
- Exclusive partnership with NOL-TEC

#### **CARBON INJECTION**

- Increased foamy slags
- Yield improvement
- Reduced power on time
- Reduced energy consumption
- Improved electrode consumption

724-452-8040 • berrymetal.com