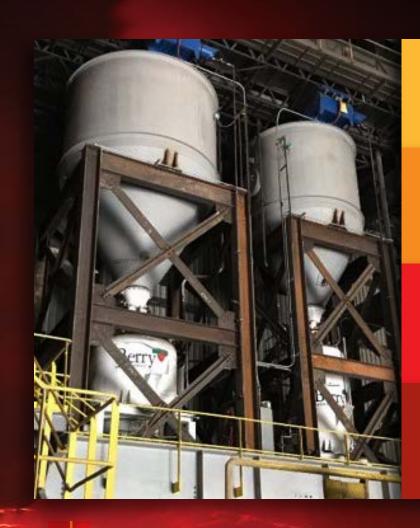

## **LIME INJECTION**

- Injection rates up to 1200 lbs./min
- Sizing from dust to 1½" without clogging
- Flexibility in sizing and sourcing
- Reduced downtime, maintenance
- Eliminate lime waste on plant floor and out fourth hole

## CARBON INJECTION

- Increased foamy slags
- Yield improvement
- Reduced power on time
- Reduced energy consumption
- Improved electrode consumption

INNOVATION: Partnering in solutions you can trust.

724-452-8040 berrymetal.com